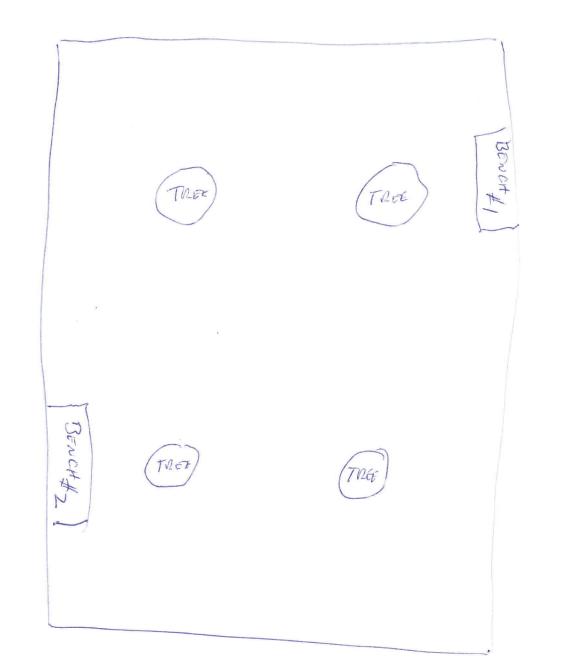

### 11.795-C Tree Removal Request

Mr. Wiemann presented a brief overview of the recommendation. Discussion ensued on the tree removal request.

Director Liberatore moved to accept the staff's recommendation to deny the tree removal request; Director Kale seconded the motion. Hearing no objections, the motion passed unanimously.