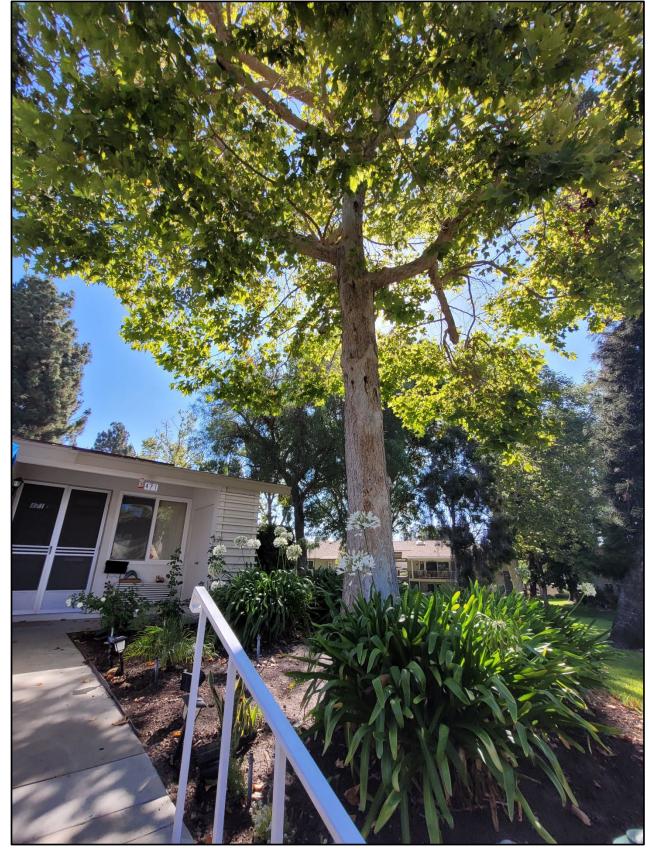

### 11.795-C Tree Removal Request

Mr. Wiemann presented a brief overview of the recommendation. Discussion ensued on the tree removal request.

Director Liberatore moved to accept the staff's recommendation to deny the tree removal request; Director Kale seconded the motion. Hearing no objections, the motion passed unanimously.