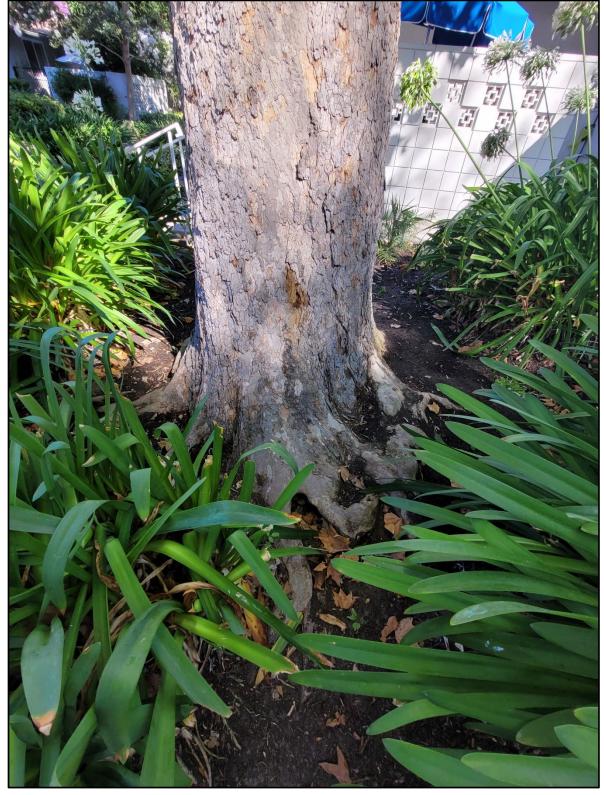

### 11.795-C Tree Removal Request

Mr. Wiemann presented a brief overview of the recommendation. Discussion ensued on the tree removal request.

Director Liberatore moved to accept the staff's recommendation to deny the tree removal request; Director Kale seconded the motion. Hearing no objections, the motion passed unanimously.