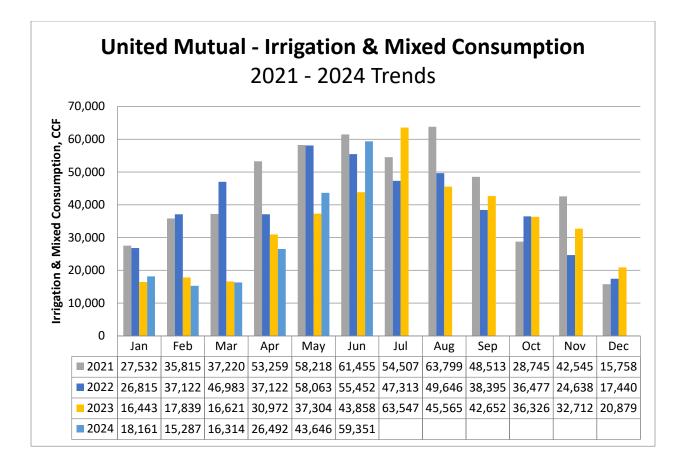

| P100009780      | Journey                 | 40%         | \$ 663,588 | \$   | 228,510 34 | 34.44%           | \$ 435,078 |
|                                    | In-House Tree Crew                 | Contractor performs mainly scheduled<br>annual maintenance and isolated removals. I<br>Staff crew focuses on customer service. | As of July 31, 2024, the in-house crew trimmed 404 trees.                                                                                           | n/a             |                         | 50%         | \$ 401,693 | φ    | 187,114 46 | 46.58%           | \$ 214,579 |

\*Status based upon invoices received to-date; 8/14/2024

Agenda Item #6a Page 1 of 1 THIS PAGE LEFT BLANK INTENTIONALLY



\*Estimated Irrigation Usage



| 7/8/2024         400           7/8/2024         211           7/8/2024         211           7/8/2024         211           7/8/2024         211           7/8/2024         211           7/8/2024         211           7/8/2024         211           7/8/2024         211           7/8/2024         211           7/11/2024         622           7/11/2024         622           7/11/2024         622           7/11/2024         201           7/11/2024         201           7/11/2024         201           7/11/2024         201           7/11/2024         211           7/11/2024         211           7/11/2024         211           7/11/2024         54           7/17/2024         54           7/18/2024         54           7/18/2024         56           7/18/2024         56           7/19/2024