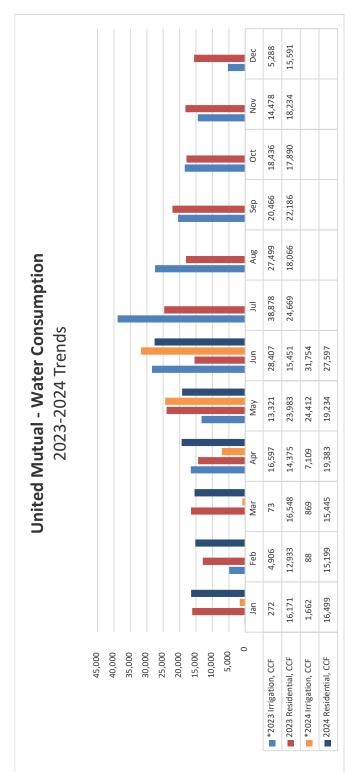

| P100009780      | Journey                 | 40%         | \$ 663,588 | \$   | 228,510 34 | 34.44%           | \$ 435,078 |
|                                    | In-House Tree Crew                 | Contractor performs mainly scheduled<br>annual maintenance and isolated removals. I<br>Staff crew focuses on customer service. | As of July 31, 2024, the in-house crew trimmed 404 trees.                                                                                           | n/a             |                         | 50%         | \$ 401,693 | φ    | 187,114 46 | 46.58%           | \$ 214,579 |

\*Status based upon invoices received to-date; 8/14/2024

Agenda Item #6a Page 1 of 1 THIS PAGE LEFT BLANK INTENTIONALLY



\*Estimated Irrigation Usage



| 7/8/2024         400           7/8/2024         211           7/8/2024         211           7/8/2024         211           7/8/2024         211           7/8/2024         211           7/8/2024         211           7/8/2024         211           7/8/2024         211           7/8/2024         211           7/11/2024         622           7/11/2024         622           7/11/2024         622           7/11/2024         201           7/11/2024         201           7/11/2024         201           7/11/2024         201           7/11/2024         211           7/11/2024         211           7/11/2024         211           7/11/2024         54           7/17/2024         54           7/18/2024         54           7/18/2024         56           7/18/2024